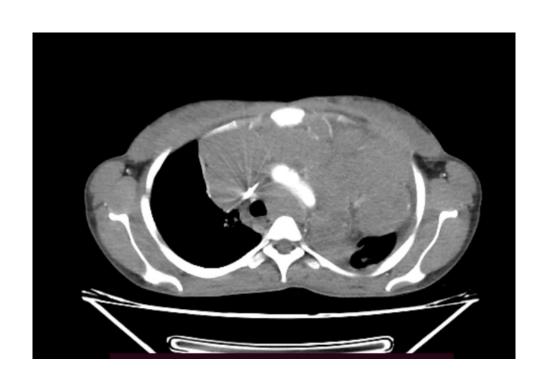

# Chest Radiography

• MULTIPLE GROSSLY ENLARGED DISCRETE AND MATTED LYMPHNODES ARE NOTED IN THE ANTERIOR MEDIASTINUM, PREVASCULAR, PRE AND PARATRACHEAL, LEFT HILAR GROUP, PREDOMINANTLY IN PREVASCULAR GROUP