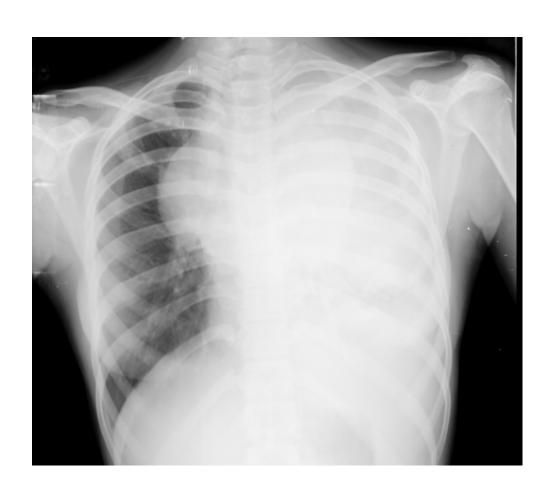

# Chest Radiography

• MULTIPLE GROSSLY ENLARGED DISCRETE AND MATTED LYMPHNODES ARE NOTED IN THE ANTERIOR MEDIASTINUM, PREVASCULAR, PRE AND PARATRACHEAL, LEFT HILAR GROUP, PREDOMINANTLY IN PREVASCULAR GROUP