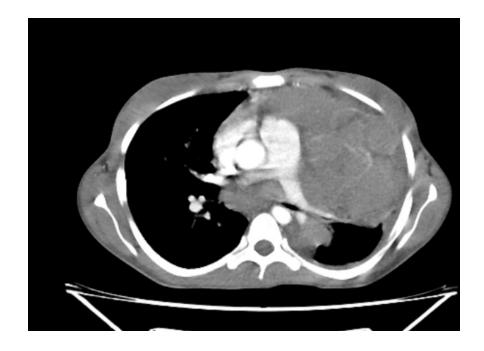

# Chest Radiography

• MULTIPLE GROSSLY ENLARGED DISCRETE AND MATTED LYMPHNODES ARE NOTED IN THE ANTERIOR MEDIASTINUM, PREVASCULAR, PRE AND PARATRACHEAL, LEFT HILAR GROUP, PREDOMINANTLY IN PREVASCULAR GROUP