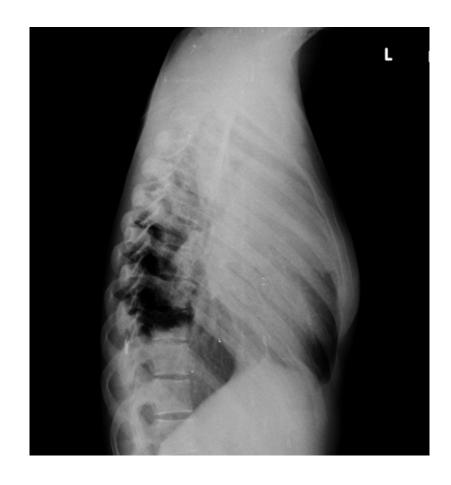

# Chest Radiography

• MULTIPLE GROSSLY ENLARGED DISCRETE AND MATTED LYMPHNODES ARE NOTED IN THE ANTERIOR MEDIASTINUM, PREVASCULAR, PRE AND PARATRACHEAL, LEFT HILAR GROUP, PREDOMINANTLY IN PREVASCULAR GROUP