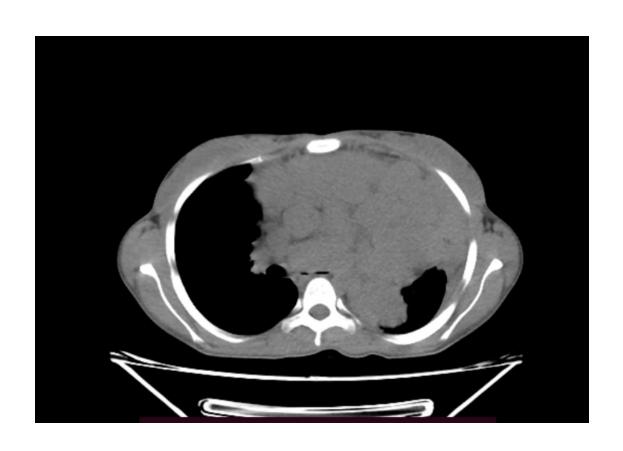

# Chest Radiography

• MULTIPLE GROSSLY ENLARGED DISCRETE AND MATTED LYMPHNODES ARE NOTED IN THE ANTERIOR MEDIASTINUM, PREVASCULAR, PRE AND PARATRACHEAL, LEFT HILAR GROUP, PREDOMINANTLY IN PREVASCULAR GROUP